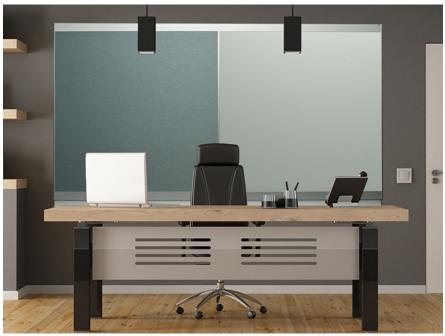

## **VIP** Combiboards

> The stylishly simple frame creates a tranquil environment for matching multiple surface boards. Combiboards can combine Markerboards, Glassboards, Notice Boards in fabric, ACOUSTICOR acoustic panels, 100% recycled rubber or Chalkboards.

VIP Combiboards come in two configurations: with a single rail top track that allows for creating a bi-level presentation system; or a double rail top track that allows for a tri-level presentation system. The double rail track also includes ball bearings for hanging paper.

#### Varieties:

Any multiple combination of Markerboards, noticeboards, chalkboards or 100% recycled rubber. The optional Pen Shelf can be custom cut to fit any VIP Combi Board up to 12' wide.

- > Visit our website coronagroupinc.com to view ACOUSTICOR acoustic panel color options.
- > Contact Corona Group for information on sizes and pricing.