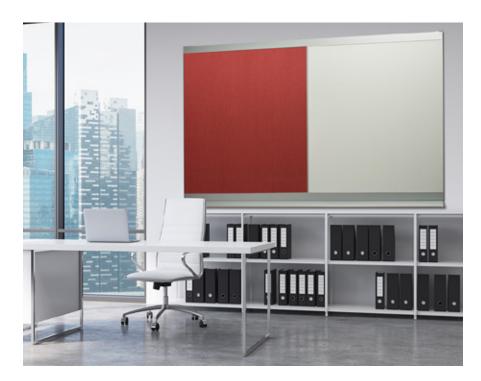

## **VIP** Combiboards

> The stylishly simple frame creates a tranquil environment for matching multiple surface boards. Combiboards can combine Markerboards, Glassboards, Notice Boards in fabric, ACOUSTICOR acoustic panels, 100% recycled rubber or Chalkboards.

VIP Combiboards come in two configurations: with a single rail top track that allows for creating a bi-level presentation system; or a double rail top track that allows for a tri-level presentation system. The double rail track also includes ball bearings for hanging paper.

#### Varieties:

Any multiple combination of Markerboards, noticeboards, chalkboards or 100% recycled rubber. The optional Pen Shelf can be custom cut to fit any VIP Combi Board up to 12' wide.

- > Visit our website coronagroupinc.com to view ACOUSTICOR acoustic panel color options.
- > Contact Corona Group for information on sizes and pricing.