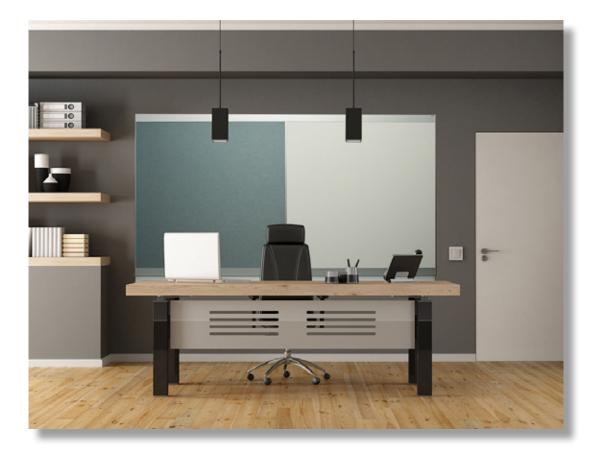

## **VIP** Combiboards

> The stylishly simple frame creates a tranquil environment for matching multiple surface boards. Combiboards can combine Markerboards, Glassboards, Notice Boards in fabric, ACOUSTICOR acoustic panels, 100% recycled rubber or Chalkboards.

VIP Combiboards come in two configurations: with a single rail top track that allows for creating a bi-level presentation system; or a double rail top track that allows for a tri-level presentation system. The double rail track also includes ball bearings for hanging paper.

#### Varieties:

Any multiple combination of Markerboards, noticeboards, chalkboards or 100% recycled rubber. The optional Pen Shelf can be custom cut to fit any VIP Combi Board up to 12' wide.

- > Visit our website coronagroupinc.com to view ACOUSTICOR acoustic panel color options.
- > Contact Corona Group for information on sizes and pricing.